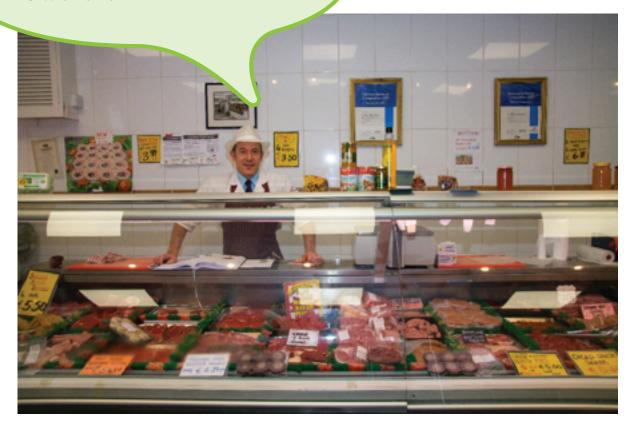

#### SuperValu

There will be lots of different types of meat behind the glass counter and it might be difficult to choose, or to know which one I need. This is ok, because I can ask the Butcher to help me with this.

### SuperValu

The Butcher might need to cut the meat for me, or for another customer. This is so they can give me or the customer the amount needed.