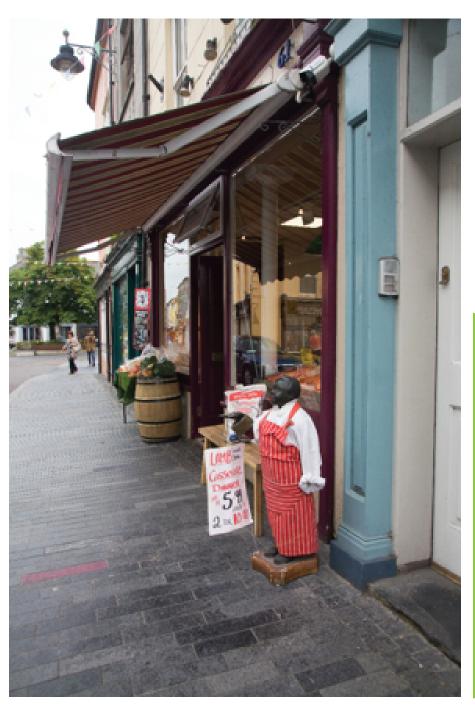

#### SuperValu

Outside the Butchers there are some vegetables on display. If I want to buy these, I can take them into the shop to buy them. There is also a statue

There is also a statue dressed like a Butcher, wearing a red stripey apron. Beside it, I will see some posters which tell me what the 'special offers' are that day. These posters might say something different each day, and that's ok.