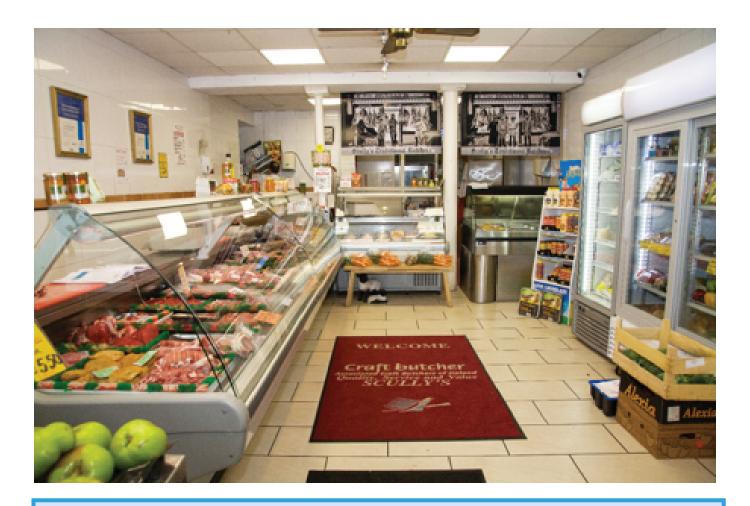

#### SuperValu

When I walk into the shop, I will see different types of food on display. There will be meat behind a glass counter, and fridges with food in them. I might be able to smell the food. This is ok, and I can step out of the shop if I need to.

It might feel cold near the fridge. This is ok, the fridge needs to be cold to keep the food fresh.

#### SuperValu

There will be lots of different types of meat behind the glass counter and it might be difficult to choose, or to know which one I need. This is ok, because I can ask the Butcher to help me with this.