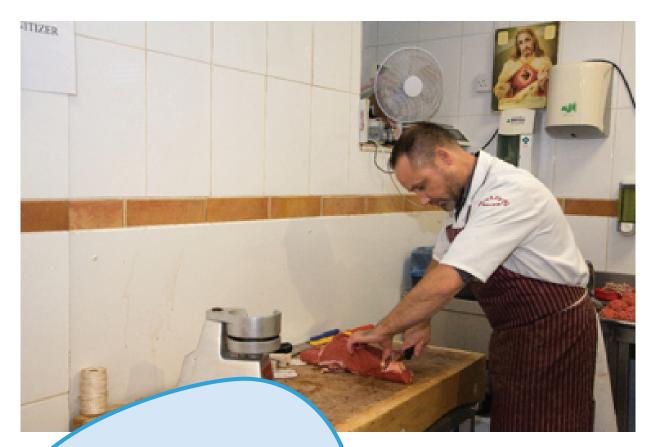

### SuperValu

The Butcher might need to cut the meat for me, or for another customer. This is so they can give me or the customer the amount needed.