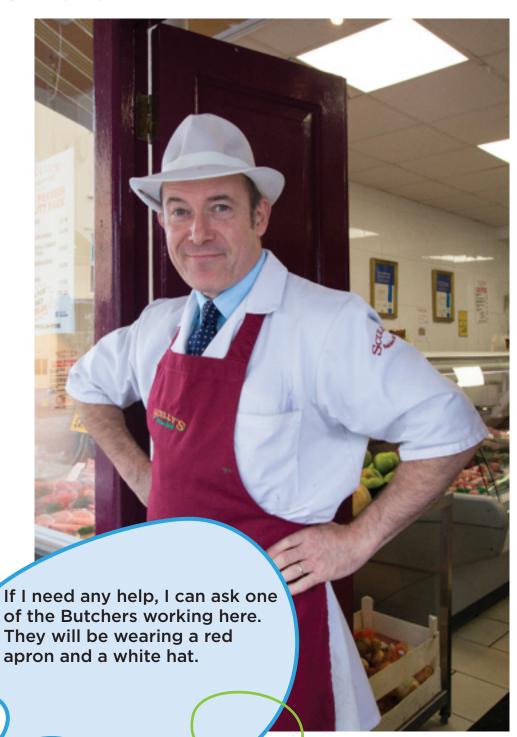

#### SuperValu

There will be lots of different types of meat behind the glass counter and it might be difficult to choose, or to know which one I need. This is ok, because I can ask the Butcher to help me with this.