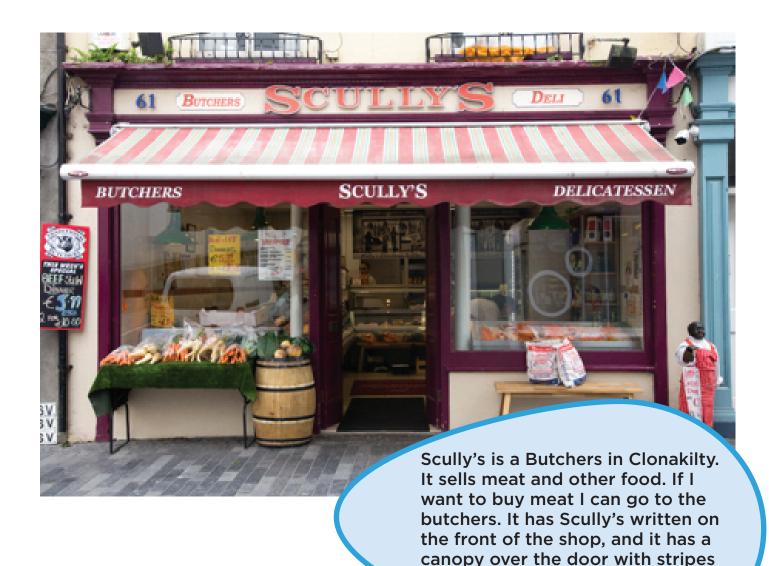

#### Scully's is a Butchers in Clonakilty

Supported by

#### SuperValu

on it. It also has the words Butchers and Delicatessen.