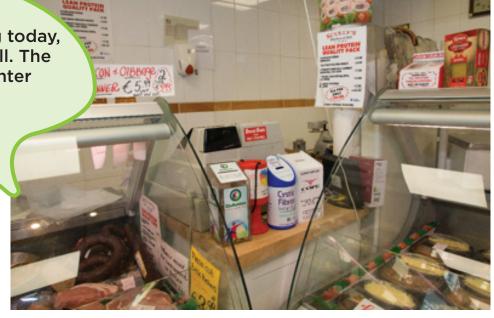

#### SuperValu

If I want to buy something today, I can wait in front of the till. The till is beside the glass counter with the meat.

AS I AM IE

Supported by