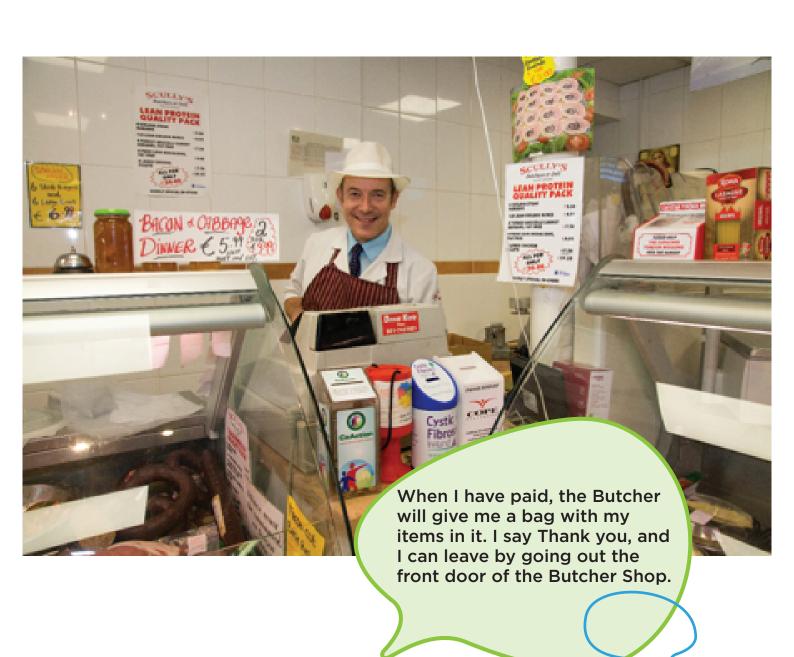

#### SuperValu

If I want to buy something today, I can wait in front of the till. The till is beside the glass counter with the meat.

AS I AM IE

Supported by