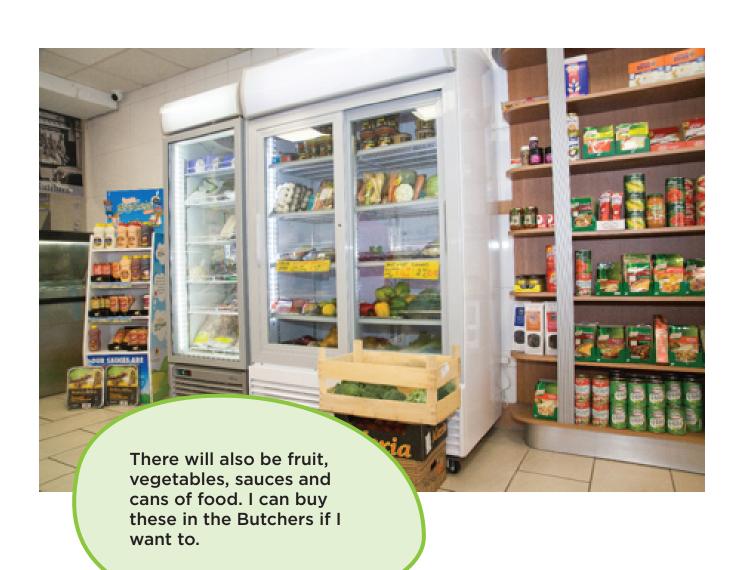

#### SuperValu

Outside the Butchers there are some vegetables on display. If I want to buy these, I can take them into the shop to buy them. There is also a statue

There is also a statue dressed like a Butcher, wearing a red stripey apron. Beside it, I will see some posters which tell me what the 'special offers' are that day. These posters might say something different each day, and that's ok.

#### SuperValu

When I walk into the shop, I will see different types of food on display. There will be meat behind a glass counter, and fridges with food in them. I might be able to smell the food. This is ok, and I can step out of the shop if I need to.